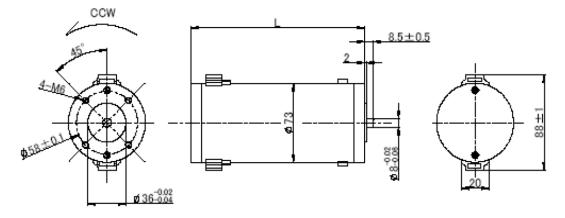

| VDC              | rpm              | Α                  | rpm            | Α                | mNm             | W              | mm       |
| 73ZY12-001 | 12               | 5000             | 2.5                | 3800           | 9.5              | 200             | 75             | 130      |
| 73ZY24-001 | 24               | 4500             | 1.7                | 3700           | 8                | 300             | 115            | 145      |
| 73ZY36-001 | 36               | 4000             | 1.2                | 3300           | 5.5              | 400             | 135            | 155      |
| 73ZY48-002 | 48               | 3600             | 0.8                | 2900           | 3.7              | 350             | 105            | 155      |

### **Mechanical Dimensions**